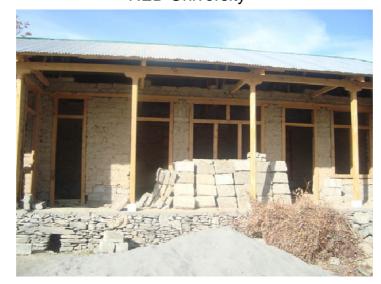

## **GEM Building Taxonomy Report**

Adobe House 03 NED University

Taxonomy string:

DX /MR+ADO+RW+MOM /LWAL /DY /MR+ADO+RW+MOM /LWAL / /HEX:1+HBEX:0+HD:0 /RES+RES1 /BP1 /PLFR /IRRE /EWMA /RSH1+RM9T+RWO+RWO1+RWCP /FE+FWCN /FOSN

Roof shape: Flat Roof system material: Wood Roof connections: Roof-wall diaphragm connection present Floor system material: Earthen Floor connections: Floor-wall diaphragm connection not provided Exterior walls material: Masonry Date of constrution: Year unknown Number of storeys above the ground: Exact number of storeys 1 Height of the grade above ground floor: Height above grade unknown Occupancy type - general: Residential Country: Pakistan Summary:

Material technology (direction 1): Adobe blocks

Material techonology (additional, direction 1): Wood-reinforced

System ductility (direction 1): Ductility unknown

Material technology (direction 2): Adobe blocks